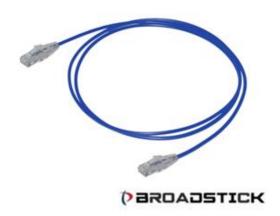

## Broadstick 28AWG UTP Patch Cords

Broadstick provides custom 28AWG blue patch cord that exceeds the ANSI/TIA 568-C.2 CAT6 and CAT6A.

This patch cord allows easy movements, installations and changes.

Path cords are provided with a cable LSZH jacket.

Colors can be customized.

The patch cords are available in CAT6 and CAT6A and supports POE and POE+ applications.