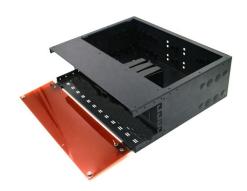

## **Broadstick 3U ODF Distribution Frame**

BS-ODC3U12

Broadstick provides Optical Fiber Panel compliant with TIA 568-C.3-1.

This ODF has been designed for racks of 19" and supports up to 144 fibers in SC and 288 fibers in SL.

All Broadstick panels and cassettes provide a precise fiber connection and it complaints with the Industry standard requirements.

PAROADSTICK

These ODFs are designed to manage and organize fiber in racks and cabinets. It can be used to manage cable from outside the facility. The ODFs can be used as interconnect or cross-connect in any telecommunications room.

## **DETAILS:**

| RACK        | Standart 19"         | Fibers       | Up to 144 Fibers in SC or 288 in LC |
|-------------|----------------------|--------------|-------------------------------------|
| Fiber Ports | Customizable         | Installation | Telecom Rooms, racks and cabinets   |
| Size        | 430x344x131mm        | Material     | Cold-rolled steel sheet             |
| Fiber Mode  | Single and Multimode | Compliant    | RoHS                                |