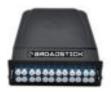

## **Broadstick 3U ODF Distribution Frame**

BS-ODC3U12

Broadstick provides Optical Fiber Panel compliant with TIA 568-C.3-1.

This ODF has been designed for racks of 19" and supports up to 144 fibers in SC and 288 fibers in SL.

All Broadstick panels and cassettes provide a precise fiber connection and it complaints with the Industry standard requirements.

PAROADSTICK

These ODFs are designed to manage and organize fiber in racks and cabinets. It can be used to manage cable from outside the facility. The ODFs can be used as interconnect or cross-connect in any telecommunications room.

## **DETAILS:**

| RACK        | Standart 19"         | Fibers       | Up to 144 Fibers in SC or 288 in LC |
|-------------|----------------------|--------------|-------------------------------------|
| Fiber Ports | Customizable         | Installation | Telecom Rooms, racks and cabinets   |
| Size        | 430x344x131mm        | Material     | Cold-rolled steel sheet             |
| Fiber Mode  | Single and Multimode | Compliant    | RoHS                                |