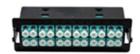

## **Fiber Optic Adapter Panels**

| Fiber Optic Panels |                                                 |  |
|--------------------|-------------------------------------------------|--|
| FX12-SMLCU1        | Fiber Panel with 12 LC/UPC Single Mode Adapters |  |
| FX12-SMSCU1        | Fiber Panel with 12 SC/UPC Single Mode Adapters |  |
| FX12-SMSCA1        | Fiber Panel with 12 SC/APC Single Mode Adapters |  |
| FX24-SMSCU1        | Fiber Panel with 24 LC/UPC Single Mode Adapters |  |
| FX24-O4LCU1        | Fiber Panel with 12 LC/UPC OM4 Adapters         |  |
| FX12-O4SCU1        | Fiber Panel with 12 SC/UPC OM4 Adapters         |  |
| FX24-O4LCU1        | Fiber Panel with 24 LC/UPC OM4 Adapters         |  |
| FX06-O4MPO         | Fiber Panel with 06 MPO OM4 Adapters            |  |
| FX06-SMMPO         | Fiber Panel with 06 MPO Single Mode Adapters    |  |
| FXBL               | Fiber Blind Panel                               |  |