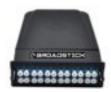

## **Broadstick 3U ODF Distribution Frame**

BS-ODC3U12

Broadstick provides Optical Fiber Panel compliant with TIA 568-C.3-1.

This ODF has been designed for racks of 19" and supports up to 144 fibers in SC and 288 fibers in SL.

All Broadstick panels and cassettes provide a precise fiber connection and it complaints with the Industry standard requirements.

PAROADSTICK

These ODFs are designed to manage and organize fiber in racks and cabinets. It can be used to manage cable from outside the facility. The ODFs can be used as interconnect or cross-connect in any telecommunications room.

## **DETAILS:**

| RACK        | Standart 19"         | Fibers       | Up to 144 Fibers in SC or 288 in LC |
|-------------|----------------------|--------------|-------------------------------------|
| Fiber Ports | Customizable         | Installation | Telecom Rooms, racks and cabinets   |
| Size        | 430x344x131mm        | Material     | Cold-rolled steel sheet             |
| Fiber Mode  | Single and Multimode | Compliant    | RoHS                                |