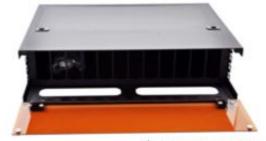

## **Broadstick 3U ODF Distribution Frame**

BS-ODC3U12

Broadstick provides Optical Fiber Panel compliant with TIA 568-C.3-1.

This ODF has been designed for racks of 19" and supports up to 144 fibers in SC and 288 fibers in SL.

All Broadstick panels and cassettes provide a precise fiber connection and it complaints with the Industry standard requirements.

PAROADSTICK

These ODFs are designed to manage and organize fiber in racks and cabinets. It can be used to manage cable from outside the facility. The ODFs can be used as interconnect or cross-connect in any telecommunications room.

## **DETAILS:**

| RACK        | Standart 19"         | Fibers       | Up to 144 Fibers in SC or 288 in LC |
|-------------|----------------------|--------------|-------------------------------------|
| Fiber Ports | Customizable         | Installation | Telecom Rooms, racks and cabinets   |
| Size        | 430x344x131mm        | Material     | Cold-rolled steel sheet             |
| Fiber Mode  | Single and Multimode | Compliant    | RoHS                                |