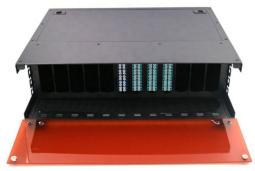

## **Broadstick 3U ODF Distribution Frame**

BS-ODC3U12

Broadstick provides Optical Fiber Panel compliant with TIA 568-C.3-1.

This ODF has been designed for racks of 19" and supports up to 144 fibers in SC and 288 fibers in SL.

All Broadstick panels and cassettes provide a precise fiber connection and it complaints with the Industry standard requirements.

PAROADSTICK

These ODFs are designed to manage and organize fiber in racks and cabinets. It can be used to manage cable from outside the facility. The ODFs can be used as interconnect or cross-connect in any telecommunications room.

## **DETAILS:**

| RACK        | Standart 19"         | Fibers       | Up to 144 Fibers in SC or 288 in LC |
|-------------|----------------------|--------------|-------------------------------------|
| Fiber Ports | Customizable         | Installation | Telecom Rooms, racks and cabinets   |
| Size        | 430x344x131mm        | Material     | Cold-rolled steel sheet             |
| Fiber Mode  | Single and Multimode | Compliant    | RoHS                                |