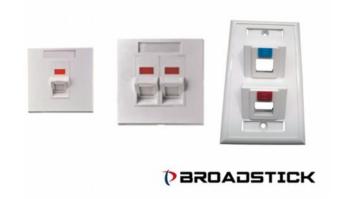

## Broadstick Angled Modular Keystone Faceplates

The Broadstick angled modular faceplates provide a high quality connection for distribution areas, desk, etc. This keystone faceplate allows fast installation for voice, wireless and data links and provides easy movements, installations and changes.

The modular keystone faceplate can be used with all Broadstick Keystone modular jacks.

## **Part Numbers**

| PART NUMBER | Description                                   | Dimensions |
|-------------|-----------------------------------------------|------------|
| BSFPTA1     | Interactive Angled Faceplate 1 port           | 86x86mm    |
| BSFPTA2     | Interactive Angled Faceplate 2 ports          | 86x86mm    |
| BSFPVA1     | Interactive Vertical Angled Faceplate 1 port  | 126x86mm   |
| BSFPVA2     | Interactive Vertical Angled Faceplate 2 ports | 126x86mm   |
| BSFPVA4     | Interactive Vertical Angled Faceplate 4 ports | 126x86mm   |

These faceplates include blue and red selectors to define if the port will be for voice or data without using jacks of different colors.

All Broadstick products are tested in fabric.