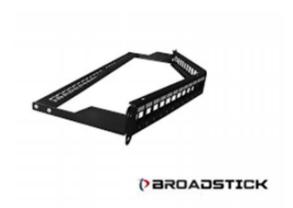

## Broadstick Angled Modular Patch panel

BSCPA11124

The Broadstick modular patch panels provide a high quality connection for Data Centers telecom rooms, equipment distribution areas, desk, etc. This patch panels allows high density environments and provides easy movements, installations and changes.

The angle patch panel support 24 standard keystone jacks in 1 rack unit and it is suitable for standard racks of 19inches wide.

This angled patch panel comes unloaded with a strain relief bar.