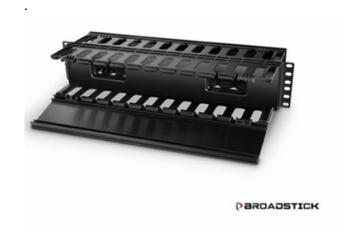

## Broadstick 2RU Cable Manager

BS-HCM2U

Broadstick cable manager provides superior bend radius for telecom rooms and datacenters.

This panel has been designed for racks of 19" and supports cables in 2RU.

The Broadstick cable managers provide a Cost-effectively cable managers organizes and protects copper and fiber network cabling in any standard EIA 19in (483mm) rack or cabinet.

## **DETAILS:**

| RACK       | Standart 19" | Color        | Black                             |
|------------|--------------|--------------|-----------------------------------|
| Туре       | Dual Side    | Installation | Telecom Rooms, racks and cabinets |
| Rack Units | 2U           | Management   | Fingers                           |
| Material   | Plastic      | Compliant    | RoHS                              |