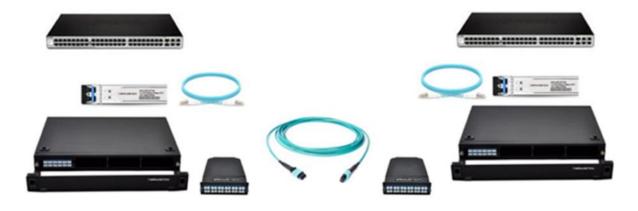

It can be used to manage cable from outside the facility. The ODFs can be used as interconnect or cross-connect in any telecommunications room.

#### Fiber Optic Cassettes

The Fiber Optic Cassettes allow easy connection using MPO/MTP fiber Optic cable; it could bring 8, 12 or 24 fibers as required. This cassettes can be used as interconnect or cross-connect in TR.