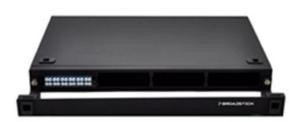

## **BS-ODC1U4:**

This ODF has been designed for racks of 19" and supports 4 fiber adapter panels or cassettes in 1U.

This ODF can support up to 96 fibers in LC ports and 48 fibers in SC ports.

```
() BROADSTICK
```