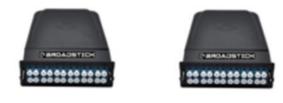

#### Fiber Optic Cassettes

The Fiber Optic Cassettes allow easy connection using MPO/MTP fiber Optic cable; it could bring 8, 12 or 24 fibers as required. This cassettes can be used as interconnect or cross-connect in TR.