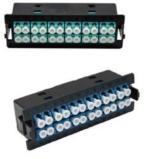

#### Fiber Optic Cassettes

The Fiber Optic Cassettes allow easy connection using MPO/MTP fiber Optic cable; it could bring 8, 12 or 24 fibers as required. This cassettes can be used as interconnect or cross-connect in TR.