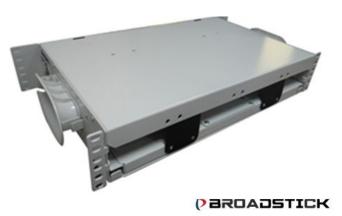

F is designed to manage and organize fiber in areas. It can be used to manage cable from outside the facility. The ODFs can be used as interconnect or cross-connect in any telecommunications room and can use fiber optic standard adapters.

# ROHS



#### **DETAILS:**

| Rack Mount Kit       | Standard 19" and 21" | Fibers       | 24 Fiber per each rack Unit       |  |
|----------------------|----------------------|--------------|-----------------------------------|--|
| Standard compliant   | TIA/EIA              | Installation | Telecom Rooms, racks and cabinets |  |
| ODF Material         | High Quality Metal   | Fiber Mode   | Single and Multimode              |  |
| Splice Tray Material | High Quality Plastic | Compliant    | RoHS                              |  |

#### **Rear View**







### **Product Dimensions (mm):**



#### **Dimensions Table**

| Part Number | L   | W   | Н  | A     | В   | Splice<br>Trays | Rack<br>Units | Adapters<br>Qty |
|-------------|-----|-----|----|-------|-----|-----------------|---------------|-----------------|
| BS-ODD1U24  | 440 | 227 | 1U | 515.8 | 465 | 2               | 1             | 24              |
| BS-ODD2U48  | 440 | 277 | 2U | 515.8 | 465 | 4               | 2             | 48              |
| BS-ODD3U72  | 440 | 277 | 3U | 515.8 | 465 | 6               | 3             | 72              |
| BS-ODD4U96  | 440 | 277 | 4U | 515.8 | 465 | 8               | 4             | 96              |





#### **Fiber Optic Trays**

#### 1. Patch to Patch



#### 2. Splice to Patch



## **Part Numbers Reference**

| Description