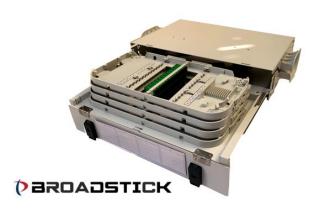

# **Broadstick Fiber Optic ODF Drawer 2U 48 ports**

BS-ODD2U48

Broadstick provides fiber optical distribution panels compliant with TIA 568-C.3-1.

This ODF has been designed for racks of 19" and 21". It can support up to 48 SC ports in 2U. The ODF is drawer type and provide a high connection for TX rooms and Datacenters.

This ODF is available in 1U, 2U, 3U and 4U.

All Broadstick ODFs provide a precise fiber connection and it complaints with the Industry standard requirements.

The ODF is designed to manage and organize fiber in areas. It can be used to manage cable from outside the facility. The ODFs can be used as interconnect or cross-connect in any telecommunications room and can use fiber optic standard adapters.