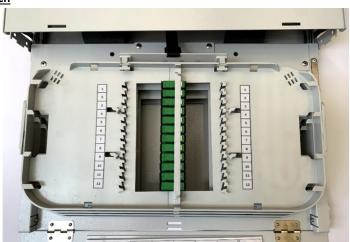

ic | Compliant    | RoHS                              |  |

#### **Rear View**







### **Product Dimensions (mm):**



#### **Dimensions Table**

| Part Number | L   | W   | Н  | A     | В   | Splice<br>Trays | Rack<br>Units | Adapters<br>Qty |
|-------------|-----|-----|----|-------|-----|-----------------|---------------|-----------------|
| BS-ODD1U24  | 440 | 227 | 1U | 515.8 | 465 | 2               | 1             | 24              |
| BS-ODD2U48  | 440 | 277 | 2U | 515.8 | 465 | 4               | 2             | 48              |
| BS-ODD3U72  | 440 | 277 | 3U | 515.8 | 465 | 6               | 3             | 72              |
| BS-ODD4U96  | 440 | 277 | 4U | 515.8 | 465 | 8               | 4             | 96              |





#### **Fiber Optic Trays**

#### 1. Patch to Patch



#### 2. Splice to Patch



## **Part Numbers Reference**

| Description                                           | No. De Parte   |  |
|-------------------------------------------------------|----------------|--|
| FIBER OPTIC DRAWER SPLICE TO PATCH 12 PORTS SC/APC 1U | BS-ODD1U12-E/P |  |
| FIBER OPTIC DRAWER SPLICE TO PATCH 24 PORTS SC/APC 1U | BS-ODD1U24-E/P |  |
| FIBER OPTIC DRAWER SPLICE TO PATCH 48 PORTS SC/APC 2U | BS-ODD2U48-E/P |  |
| FIBER OPTIC DRAWER SPLICE TO PATCH 72 PORTS SC/APC 3U | BS-ODD3U72-E/P |  |
| FIBER OPTIC DRAWER SPLICE TO PATCH 96 PORTS SC/APC 4U | BS-ODD4U96-E/P |  |
| FIBER OPTIC DRAWER PATCH TO PATCH 12 PORTS SC/APC 1U  | BS-ODD1U12-P/P |  |
| FIBER OPTIC DRAWER PATCH TO PATCH 24 PORTS SC/APC 1U  | BS-ODD1U24-P/P |  |
| FIBER OPTIC DRAWER PATCH TO PATCH 48