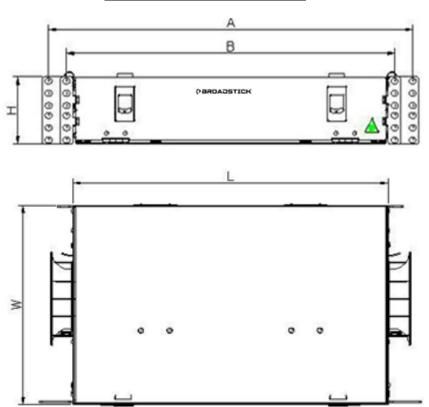

### **Product Dimensions (mm):**

#### **Dimensions Table**

| Part Number | L   | W   | Н  | A     | В   | Splice<br>Trays | Rack<br>Units | Adapters<br>Qty |
|-------------|-----|-----|----|-------|-----|-----------------|---------------|-----------------|
| BS-ODD1U24  | 440 | 227 | 1U | 515.8 | 465 | 2               | 1             | 24              |
| BS-ODD2U48  | 440 | 277 | 2U | 515.8 | 465 | 4               | 2             | 48              |
| BS-ODD3U72  | 440 | 277 | 3U | 515.8 | 465 | 6               | 3             | 72              |
| BS-ODD4U96  | 440 | 277 | 4U | 515.8 | 465 | 8               | 4             | 96              |