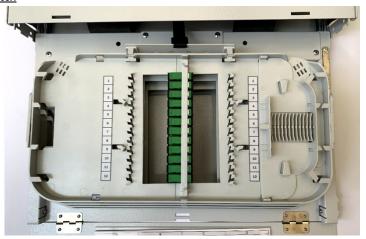

|  |

#### **Rear View**







### **Product Dimensions (mm):**



#### **Dimensions Table**

| Part Number | L   | W   | Н  | A     | В   | Splice<br>Trays | Rack<br>Units | Adapters<br>Qty |
|-------------|-----|-----|----|-------|-----|-----------------|---------------|-----------------|
| BS-ODD1U24  | 440 | 227 | 1U | 515.8 | 465 | 2               | 1             | 24              |
| BS-ODD2U48  | 440 | 277 | 2U | 515.8 | 465 | 4               | 2             | 48              |
| BS-ODD3U72  | 440 | 277 | 3U | 515.8 | 465 | 6               | 3             | 72              |
| BS-ODD4U96  | 440 | 277 | 4U | 515.8 | 465 | 8               | 4             | 96              |





#### **Fiber Optic Trays**

#### 1. Patch to Patch



#### 2. Splice to Patch



## **Part Numbers Reference**

| Description                                           | No. De Parte   |  |
|-------------------------------------------------------|----------------|--|
| FIBER OPTIC DRAWER SPLICE TO PATCH 12 PORTS SC/APC 1U | BS-ODD1U12-E/P |  |
| FIBER OPTIC DRAWER SPLICE TO PATCH 24 PORTS SC/APC 1U | BS-ODD1U24-E/P |  |
| FIBER OPTIC DRAWER SPLICE TO PATCH 48 PORTS SC/APC 2U | BS-ODD2U48-E/P |  |
| FIBER OPTIC DRAWER SPLICE TO PATCH 72 PORTS SC/APC 3U | BS-ODD3U72-E/P |  |
| FIBER OPTIC DRAWER SPLICE TO PATCH 96 PORTS SC/APC 4U | BS-ODD4U96-E/P |  |
| FIBER OPTIC DRAWER PATCH TO PATCH 12 PORTS SC/APC 1U  | BS-ODD1U12-P/P |  |
| FIBER OPTIC DRAWER PATCH TO PATCH 24 PORTS SC/APC 1U  | BS-ODD1U24-P/P |  |
| FIBER OPTIC DRAWER PATCH TO PATCH 48 PORTS SC/APC 2U  | BS-ODD2