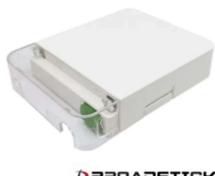

## **Fiber Optic Wall Termination** Box 1 & 2 ports

BS-TBY1SCA - 1 Port BS-TBY2SCA - 2 Ports

Broadstick provides wall fiber optic termination boxes ideal for FTTx solutions.

This fibers termination box is a compact FTTx solution that supports 1 or 2 fiber optic SC/APC ports.

Dimensions: 116\*86\*23mm

Weight: 85g.

Material: ABS/Plastic 2 Ports SC/APC