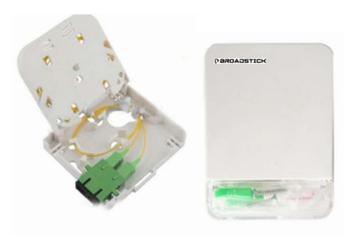

## **Fiber Optic Wall Termination** Box 1 & 2 ports

BS-TBY1SCA - 1 Port BS-TBY2SCA - 2 Ports

Broadstick provides wall fiber optic termination boxes ideal for FTTx solutions.

This fibers termination box is a compact FTTx solution that supports 1 or 2 fiber optic SC/APC ports.

Dimensions: 116\*86\*23mm

Weight: 85g.

Material: ABS/Plastic 2 Ports SC/APC

## **DETAILS:**

- Ideal for FTTx applications.
- Easy wall installation.
- Wall mountable.
- Compact structure and perfect fiber management.
- Engineered fiber routing protect bend radius through the unit to ensure signal integrity.