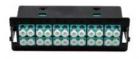

## **Fiber Optic Adapter Panels**

| Fiber Optic Panels |                                                 |  |  |
|--------------------|-------------------------------------------------|--|--|
| FX12-SMLCU1        | Fiber Panel with 12 LC/UPC Single Mode Adapters |  |  |
| FX12-SMSCU1        | Fiber Panel with 12 SC/UPC Single Mode Adapters |  |  |
| FX12-SMSCA1        | Fiber Panel with 12 SC/APC Single Mode Adapters |  |  |
| FX24-SMSCU1        | Fiber Panel with 24 LC/UPC Single Mode Adapters |  |  |
| FX24-O4LCU1        | Fiber Panel with 12 LC/UPC OM4 Adapters         |  |  |
| FX12-O4SCU1        | Fiber Panel with 12 SC/UPC OM4 Adapters         |  |  |
| FX24-O4LCU1        | Fiber Panel with 24 LC/UPC OM4 Adapters         |  |  |