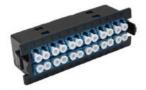

## **Fiber Optic Cassettes**

The Fiber Optic Cassettes allow easy connection using MPO/MTP fiber Optic cable; it could bring 8, 12 or 24 fibers as required. This cassettes can be used as interconnect or cross-connect in any telecommunications room.

| Fiber Optic Cassettes |                                                     |  |  |
|-----------------------|-----------------------------------------------------|--|--|
| CF12-SMLCU1           | Fiber Optic Cassette 1 MPO to 12 LC/UPC Single Mode |  |  |
| CF12-SMSCU1           | Fiber Optic Cassette 1 MPO to 12 SC/UPC Single Mode |  |  |
| CF12-SMSCA1           | Fiber Optic Cassette 1 MPO to 12 SC/APC Single Mode |  |  |
| CF24-O4LCU1           | Fiber Optic Cassette 1 MPO to 24 LC/UPC Single Mode |  |  |
| CF12-O4LCU1           | Fiber Optic Cassette 1 MPO to 12 LC/UPC OM4         |  |  |
| CF12-O4SCU1           | Fiber Optic Cassette 1 MPO to 12 SC/UPC OM4         |  |  |
| CF24-O4LCU1           | Fiber Optic Cassette 1 MPO to 24 LC/UPC OM4         |  |  |