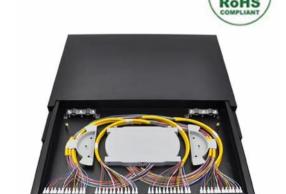

## **Broadstick 1U ODF Drawer**

BS-ODF1U4D

Broadstick provides Optical Fiber Panel compliant with TIA 568-C.3-1.

This ODF has been designed for racks of 19" and supports 4 FAPs or Cassettes. It is able to support up to 96 fibers in LC and 48 fibers in SC.

All Broadstick panels and cassettes provide a precise fiber connection and it complaints with the Industry standard requirements.

() BROADSTICK

These ODFs are designed to manage and organize fiber in areas where space is very limited. It can be used to manage cable from outside the facility. The ODFs can be used as interconnect or cross-connect in any telecommunications room and can use any standard Cassette or Fiber adapter panel.

| RACK               | Standart 19"           | Fibers       | Up to 96 Fibers (48 duplex)       |
|--------------------|------------------------|--------------|-----------------------------------|
| Standart compliant | TIA/EIA                | Installation | Telecom Rooms, racks and cabinets |
| Туре               | Cassettes and Adapters | VAD          | High Density                      |
| FiberMode          | Single and Multimode   | Compliant    | RoHS                              |