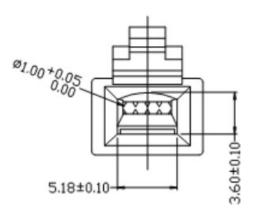

- Current Rating : 1A AC/DC
- Voltage Rating : 150V AC/DC
- Maximum Contact Resistance : 20mΩ
- Minimum Insulator Resistance : 1,000MΩ
- Withstanding Voltage : 500V AC for one minute
- Operating Temperature Range : -40°C to +125°C
- Connector Type : RJ11
- Gender : Plug No. of
- Ports : 1 Contact Termination : IDC / I