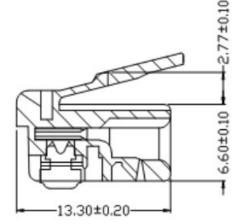

- Current Rating : 1A AC/DC
- Voltage Rating : 150V AC/DC
- Maximum Contact Resistance : 20mΩ
- Minimum Insulator Resistance : 1,000MΩ
- Withstanding Voltage : 500V AC for one minute
- Operating Temperature Range : -40°C to +125°C
- Connector Type : RJ11
- Gender : Plug No. of
- Ports : 1 Contact Termination : IDC / I