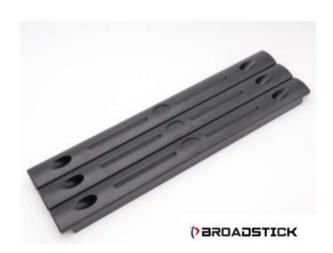

## Broadstick Toolless Blanking Panel

Broadstick provides custom blanking panels.

The Broadstick blanking panels provides a complete toolless snap-in design. Cantilevered sealing vanes eliminate the gap between adjoin blanking panels or with installed equipment

The blanking panels of 19" can be provided by 1U, 2U and 3U for better flexibility. Can be provided in Black or White.

It provides a 99.97% effective seal. Meets the EIA-310-E specification