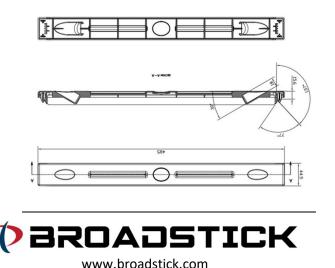

## Broadstick Toolless Blanking Panel

Broadstick provides custom blanking panels.

The Broadstick blanking panels provides a complete toolless snap-in design. Cantilevered sealing vanes eliminate the gap between adjoin blanking panels or with installed equipment

The blanking panels of 19" can be provided by 1U, 2U and 3U for better flexibility. Can be provided in Black or White.

It provides a 99.97% effective seal. Meets the EIA-310-E specification