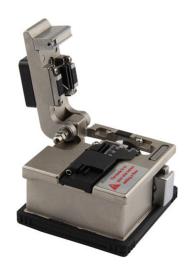

## **Fiber Optic Cleaver Semiautomatic mode**

## **Description:**

- This optical fiber cleaver is available with a single fiber adapter for 250 to 900 micron coated single fibers. It is a simple operation for the user to remove or install the single fiber adapter and alternate between mass and single fiber cleaving.
- Provides approximately 36,000 /48000times optional.
- Compact body& light weight
- High Precision Cleaves
- 250um Coated or 900um Buffer fiber
- Singlemode

## Specifications;

- Size: 55x61x60mm

- Weight; 268g

- Lifetime: 48000 times

- Cleaver length:9-15mm (250~900um)

- Fiber clamp:3 in one

- Cleave angle < 0.5