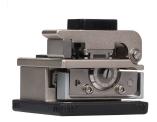

## **Fiber Optic Cleaver Semiautomatic mode**

## **Description:**

- This optical fiber cleaver is available with a single fiber adapter for 250 to 900 micron coated single fibers. It is a simple operation for the user to remove or install the single fiber adapter and alternate between mass and single fiber cleaving.
- Provides approximately 36,000 /48000times optional.
- Compact body& light weight
- High Precision Cleaves
- 250um Coated or 900um Buffer fiber
- Singlemode

## Specifications;

- Size: 55x61x60mm

- Weight; 268g

- Lifetime: 48000 times

- Cleaver length:9-15mm (250~900um)

- Fiber clamp:3 in one

- Cleave angle < 0.5